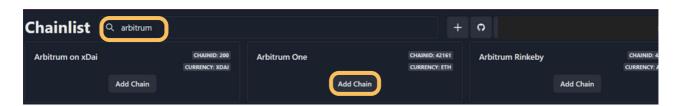

#### https://chainlist.wtf/

Connect your wallet and search for the Arbitrum chain. Make sure you are adding the main Arbitrum One network, not the test ones (Rinkeby). Click on 'Add Chain' and accept with your wallet.