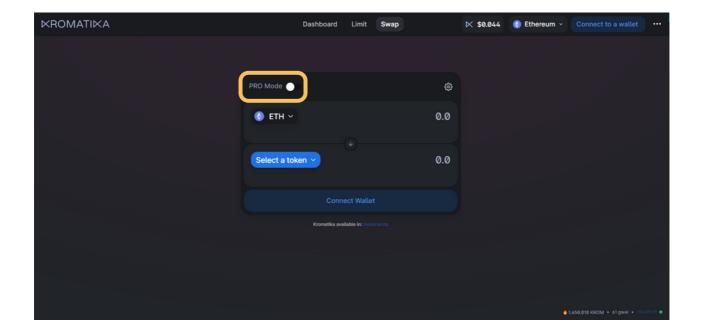

#### 1- Go to Kromatika.finance

You can go to Kromatika.finance or go directly to our dapp:

https://app.kromatika.finance/#/swap

By default, the KROM/WETH pair will open.

You can choose to stay in the regular mode or switch to 'PRO Mode' using the slider. This will give you access to more detailed charts and trading data.