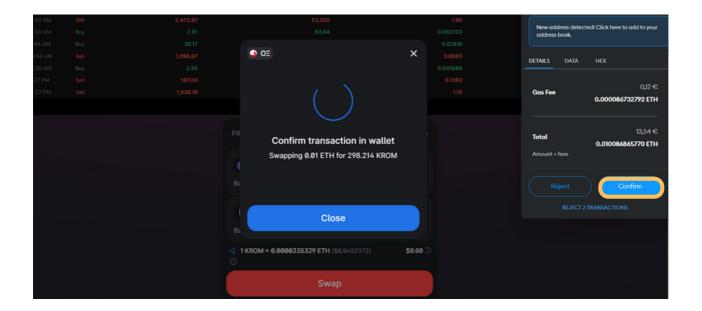

#### 5- Confirm the transaction

Review the details of your swap and click 'Confirm Swap'. Next, you will be asked to confirm the transaction in your Metamask wallet.

### 5- Confirm the transaction (2)

Your transaction is being executed on the Arbitrum Network.