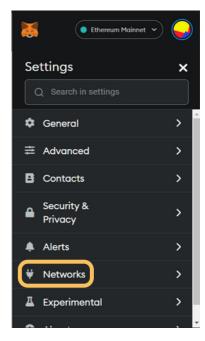

# HOW TO BUY \$KROM ON ARBITRUM USING METAMASK

'instructions'

If you prefer to add the network manually, go to your Metamask wallet and click on the circle symbol (upper right) for your wallet. Scroll down until you see Settings. Click on it, next go to 'Networks'. Click on 'Add Network'