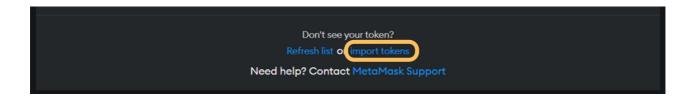

#### 6- Add KROM to your Metamask

Once you have bought your KROM, you want to add KROM to your Metamask list of tokens.

First, go to your Metamask (open the extension in full screen) and click on 'Import tokens' on the bottom of the screen.

Now you can add a Custom Token via the KROM contract address: