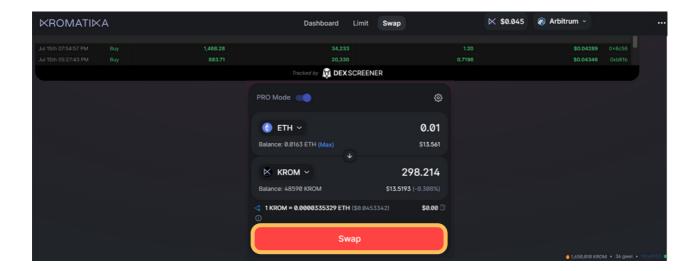

#### 4- Set up your swap

Now that your wallet is connected, enter the amount of ETH you want to swap for KROM. You will need to pay ETH gas fees (however low on L2), so select an amount lower than your max ETH value. Now click 'Swap'.