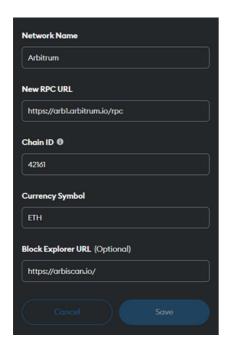

1. Network Name: Arbitrum

2. RPC URL: https://arbl.arbitrum.io/rpc

3. ChainID: **42161**4. Symbol: **ETH** 

5. Blockchain Explorer URL: https://arbiscan.io/

Click to confirm the network details. You will now see the Arbitrum network in your Metamask. You can switch networks using the dropdown list on top.