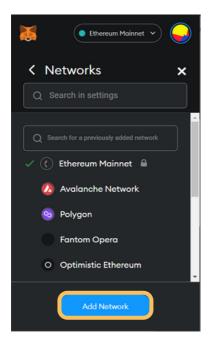

# HOW TO BUY \$KROM ON ARBITRUM USING METAMASK

'instructions'

If you prefer to add the network manually, go to your Metamask wallet and click on the circle symbol (upper right) for your wallet. Scroll down until you see Settings. Click on it, next go to 'Networks'. Click on 'Add Network'