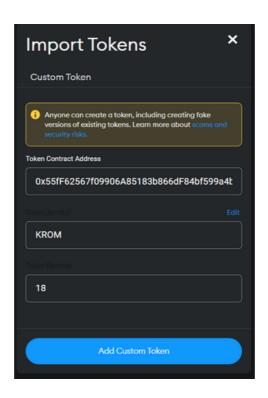

#### 6- Add KROM to your Metamask

Once you have bought your KROM, you want to add KROM to your Metamask list of tokens.

First, go to your Metamask (open the extension in full screen) and click on 'Import tokens' on the bottom of the screen.

Now you can add a Custom Token via the KROM contract address:

#### 0x55fF62567f09906A85183b866dF84bf599a4bf70

Please mind, this is the token address for the Arbitrum network.

Click on confirm to add KROM to your token list.