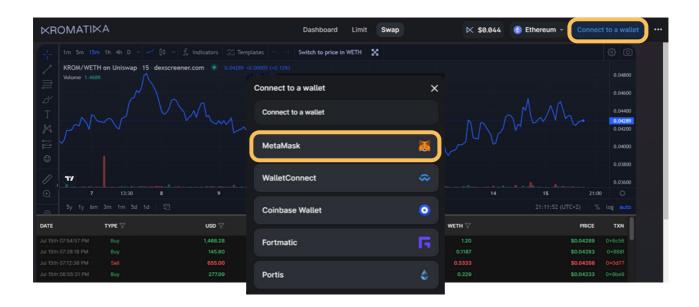

ist on top.





Before you can start trading on the Arbitrum network, you will need to bridge your funds to Arbitrum. You can do this using the native Arbitrum bridge, or via one of the many protocols providing bridging.

An overview of these protocols can be found on the following website:

https://portal.arbitrum.one/#bridgesandonramps

Now you're all set to start trading on Arbitrum.

#### 1- Go to Kromatika.finance

You can go to Kromatika.finance or go directly to our dapp:

https://app.kromatika.finance/#/swap

By default, the KROM/WETH pair will open.

You can choose to stay in the regular mode or switch to 'PRO Mode' using the slider. This will give you access to more detailed charts and trading data.



# HOW TO BUY \$KROM ON ARBITRUM USING METAMASK

#### 2- Connect your wallet



#### 3- Switch to the Arbitrum network

Click on th Ethereum dropdown list and select the Arbitrum network. Confirm the switch with your Metamask wallet.





#### 4- Set up your swap

Now that your wallet is connected, enter the amount of ETH you want to swap for KROM. You will need to pay ETH gas fees (however low on L2), so select an amount lower than your max ETH value. Now click 'Swap'.



#### 5- Confirm the transaction

Review the details of your swap and click 'Confirm Swap'. Next, you will be asked to confirm the transaction in your Metamask wallet.





### 5- Confirm the transaction (2)



Your transaction is being executed on the Arbitrum Network.



#### 6- Add KROM to your Metamask

Once you have bought your KROM, you want to add KROM to your Metamask list of tokens.

First