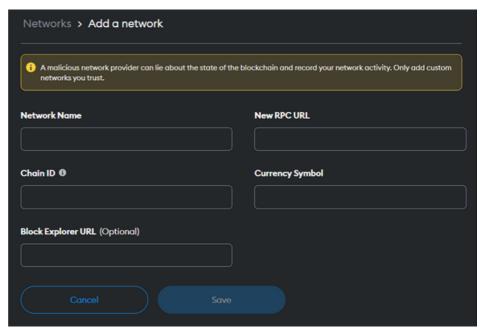

# HOW TO BUY \$KROM ON ARBITRUM USING METAMASK

\* instructions \*

Now, you need to enter all details for the network you wish to add. Only trust and use official sources for network information.

The following information corresponds to the Arbitrum Network: