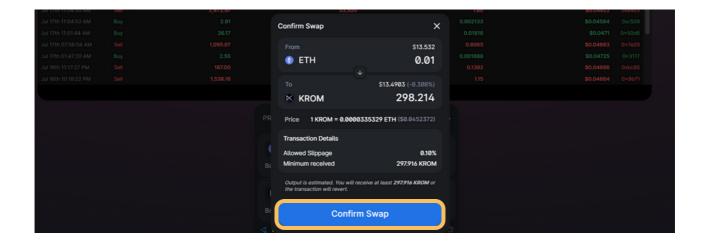

#### 5- Confirm the transaction

Review the details of your swap and click 'Confirm Swap'. Next, you will be asked to confirm the transaction in your Metamask wallet.