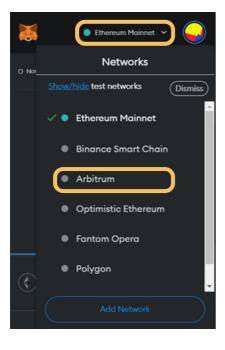

# HOW TO BUY \$KROM ON ARBITRUM USING METAMASK

'instructions'

If you prefer to add the network manually, go to your Metamask wallet and click on the circle symbol (upper right) for your wallet. Scroll down until you see Settings. Click on it, next go to 'Networks'. Click on 'Add Network'

# HOW TO BUY \$KROM ON ARBITRUM USING METAMASK

\* instructions \*

Now, you need to enter all details for the network you wish to add. Only trust and use official sources for network information.

The following information corresponds to the Arbitrum Network:

1. Network Name: Arbitrum

2. RPC URL: https://arbl.arbitrum.io/rpc

3. ChainID: **42161**4. Symbol: **ETH** 

5. Blockchain Explorer URL: https://arbiscan.io/

Click to confirm the network details. You will now see the Arbitrum network in your Metamask. You can switch networks using the dropdown list on top.