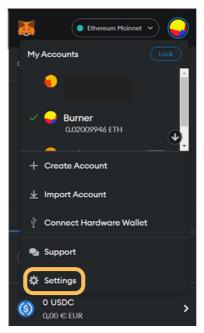

# HOW TO BUY \$KROM ON ARBITRUM USING METAMASK

'instructions'

If you prefer to add the network manually, go to your Metamask wallet and click on the circle symbol (upper right) for your wallet. Scroll down until you see Settings. Click on it, next go to 'Networks'. Click on 'Add Network'