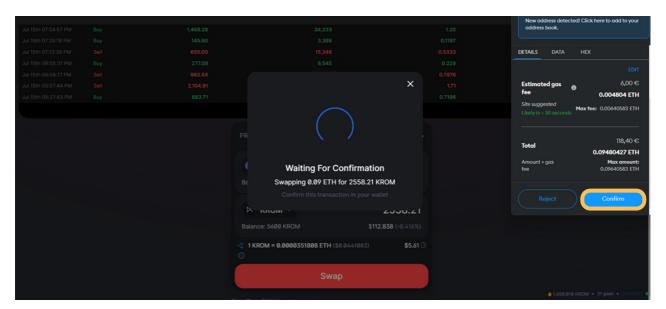

#### 4- Confirm the transaction

Review the details of your swap and click 'Confirm Swap'. Next, you will be asked to confirm the transaction in your Metamask wallet.

\* instructions \*