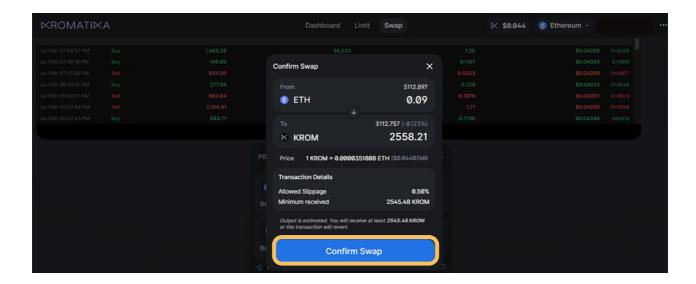

#### 4- Confirm the transaction

Review the details of your swap and click 'Confirm Swap'. Next, you will be asked to confirm the transaction in your Metamask wallet.

\* instructions \*