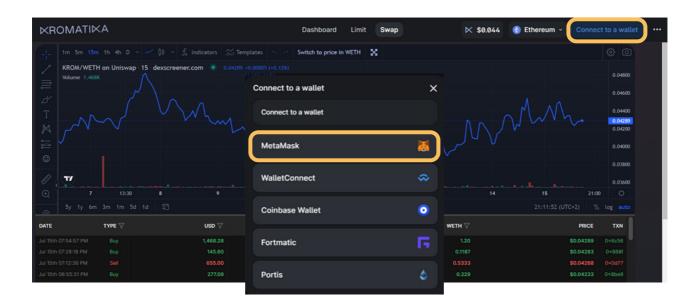

ions \*

For these instructions, we presume you already have a Metamask wallet.

If this is not the case, please go to https://metamask.io, create a wallet, set-up your password, secure your seedphrase and add the preferred amount of ETH to the Ethereum mainnet.

The following instructions guide you on how to buy KROM on the Ethereum mainnet, using the Kromatika swap aggregator.

#### 1- Go to Kromatika.finance

You can go to Kromatika.finance or go directly to our dapp:

https://app.kromatika.finance/#/swap

By default, the KROM/WETH pair will open.

You can choose to stay in the regular mode or switch to 'PRO Mode' using the slider. This will give you access to more detailed charts and trading data.



# HOW TO BUY \$KROM ON ETHEREUM MAINNET

\* instructions

### 2- Connect your wallet



#### 3- Set up your swap

Now that your wallet is connected, enter the amount of ETH you want to swap for KROM. You will need to pay ETH gas fees, so select an amount lower than your max ETH value. Now click 'Swap'.





\* instructions \*

#### 4- Confirm the transaction

Review the details of your swap and click 'Confirm Swap'. Next, you will be asked to confirm the transaction in your Metamask wallet.







\* instructions \*

#### 5- Add KROM to your Metamask

Once you have bought your KROM, you want to add KROM to your Metamask list of tokens.

First, go to your Metamask (open the extension in full screen) and click on 'Import tokens' on the bottom of the screen.



You can either search for the token KROM and select it from the drop down. Or, in case that isn't working, you can ad