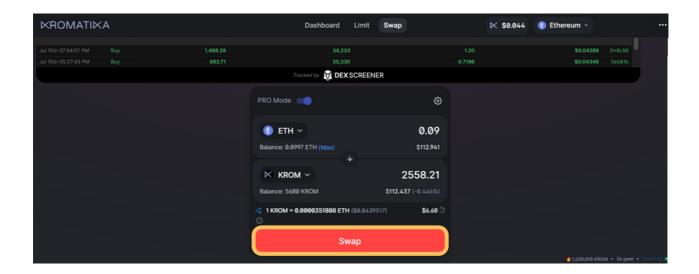

#### 3- Set up your swap

Now that your wallet is connected, enter the amount of ETH you want to swap for KROM. You will need to pay ETH gas fees, so select an amount lower than your max ETH value. Now click 'Swap'.