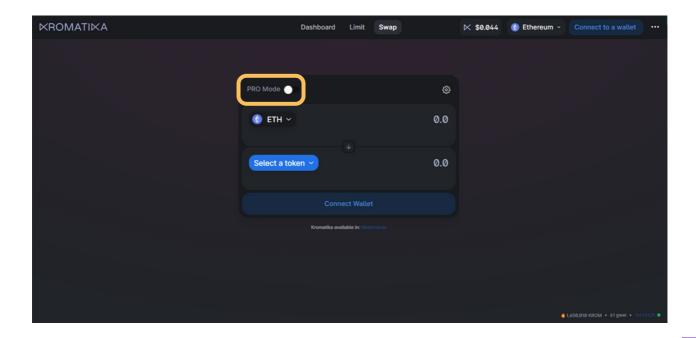

#### 1- Go to Kromatika.finance

You can go to Kromatika.finance or go directly to our dapp:

https://app.kromatika.finance/#/swap

By default, the KROM/WETH pair will open.

You can choose to stay in the regular mode or switch to 'PRO Mode' using the slider. This will give you access to more detailed charts and trading data.