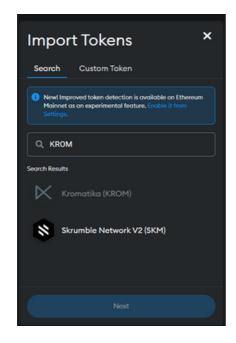

You can either search for the token KROM and select it from the drop down. Or, in case that isn't working, you can add a Custom Token via the KROM contract address:

#### 0x3af33bEF05C2dCb3C7288b77fe1C8d2AeBA4d789

Click on confirm to add KROM to your token list.