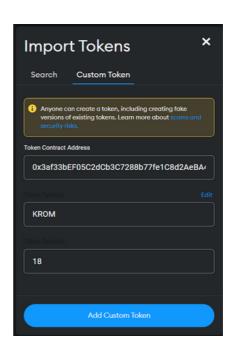

#### 5- Add KROM to your Metamask

Once you have bought your KROM, you want to add KROM to your Metamask list of tokens.

First, go to your Metamask (open the extension in full screen) and click on 'Import tokens' on the bottom of the screen.

You can either search for the token KROM and select it from the drop down. Or, in case that isn't working, you can add a Custom Token via the KROM contract address:

#### 0x3af33bEF05C2dCb3C7288b77fe1C8d2AeBA4d789

Click on confirm to add KROM to your token list.