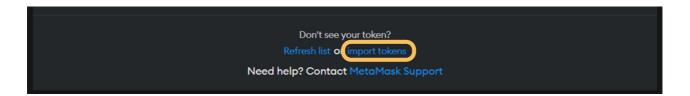

#### 5- Add KROM to your Metamask

Once you have bought your KROM, you want to add KROM to your Metamask list of tokens.

First, go to your Metamask (open the extension in full screen) and click on 'Import tokens' on the bottom of the screen.