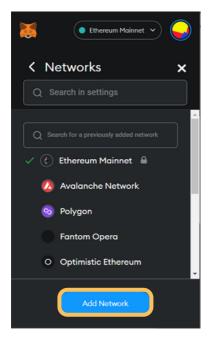

# HOW TO BUY \$KROM ON OPTIMISM USING METAMASK

\* instructions

If you prefer to add the network manually, go to your Metamask wallet and click on the circle symbol (upper right) for your wallet. Scroll down until you see Settings. Click on it, next go to 'Networks'. Click on 'Add Network'

# HOW TO BUY \$KROM ON OPTIMISM USING METAMASK

\* instructions \*

Now, you need to enter all details for the network you wish to add. Only trust and use official sources for network information.

The following information corresponds to the Optimism Network: