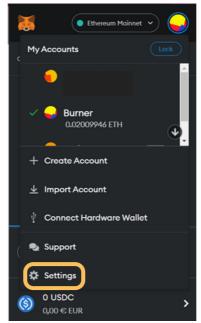

# HOW TO BUY \$KROM ON OPTIMISM USING METAMASK

\* instructions

If you prefer to add the network manually, go to your Metamask wallet and click on the circle symbol (upper right) for your wallet. Scroll down until you see Settings. Click on it, next go to 'Networks'. Click on 'Add Network'