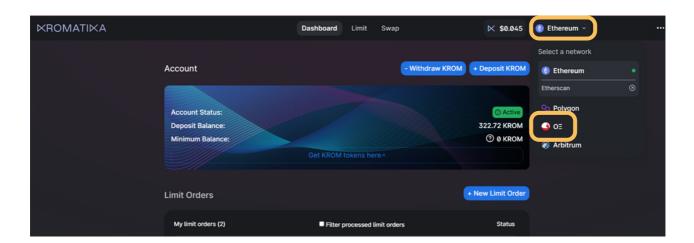

# 2- Connect your wallet

# 3- Switch to the Optimism network

Click on th Ethereum dropdown list and select OE for the Optimism Ethereum network. Confirm the switch with your Metamask wallet.