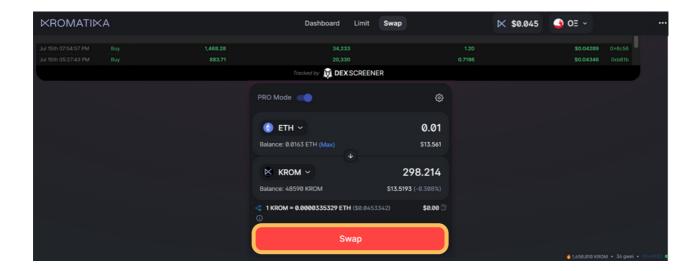

#### 1- Go to Kromatika.finance

You can go to Kromatika.finance or go directly to our dapp:

https://app.kromatika.finance/#/swap

By default, the KROM/WETH pair will open.

You can choose to stay in the regular mode or switch to 'PRO Mode' using the slider. This will give you access to more detailed charts and trading data.

### 4- Set up your swap

Now that your wallet is connected, enter the amount of ETH you want to swap for KROM. You will need to pay ETH gas fees (however low on L2), so select an amount lower than your max ETH value. Now click 'Swap'.