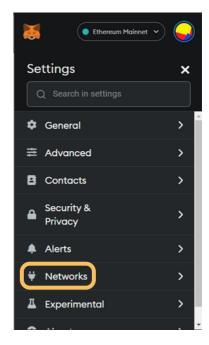

# HOW TO BUY \$KROM ON OPTIMISM USING METAMASK

\* instructions

If you prefer to add the network manually, go to your Metamask wallet and click on the circle symbol (upper right) for your wallet. Scroll down until you see Settings. Click on it, next go to 'Networks'. Click on 'Add Network'