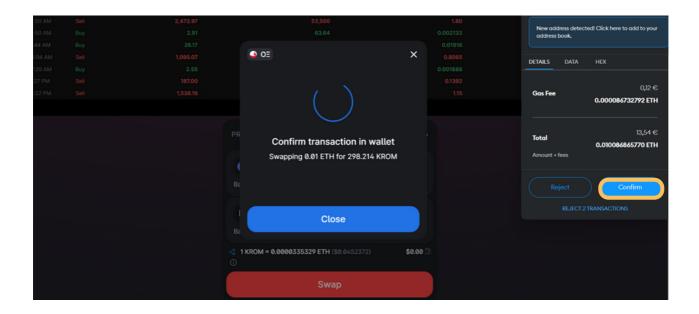

### 5- Confirm the transaction

Review the details of your swap and click 'Confirm Swap'. Next, you will be asked to confirm the transaction in your Metamask wallet.

# 5- Confirm the transaction (2)

Your transaction is being executed on the Optimism Network.