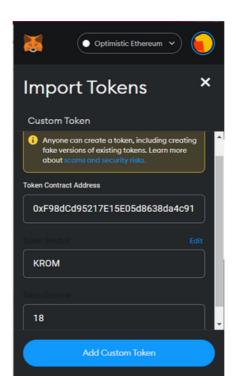

# 6- Add KROM to your Metamask

Once you have bought your KROM, you want to add KROM to your Metamask list of tokens.

First, go to your Metamask (open the extension in full screen) and click on 'Import tokens' on the bottom of the screen.

Now you can add a Custom Token via the KROM contract address:

#### 0xF98dCd95217E15E05d8638da4c91125E59590B07

Please mind, this is the token address for the Optimism network.

Click on confirm to add KROM to your token list.