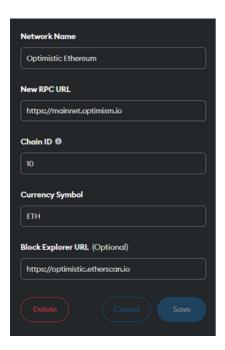

- 1. Network Name: Optimistic Ethereum
- 2. RPC URL: https://mainnet.optimism.io
- 3. ChainID: 10
- 4. Symbol: ETH
- 5. Blockchain Explorer URL: https://optimistic.etherscan.io

Click to confirm the network details. You will now see the Optimism network in your Metamask. You can switch networks using the dropdown list on top.