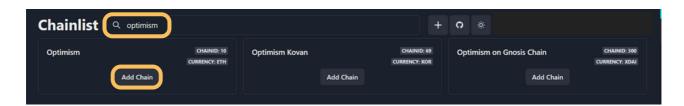

#### https://chainlist.wtf/

Connect your wallet and search for the Optimism chain. Make sure you are adding the main Optimism network, not the test ones (Kovan). Click on 'Add Chain' and accept with your wallet.