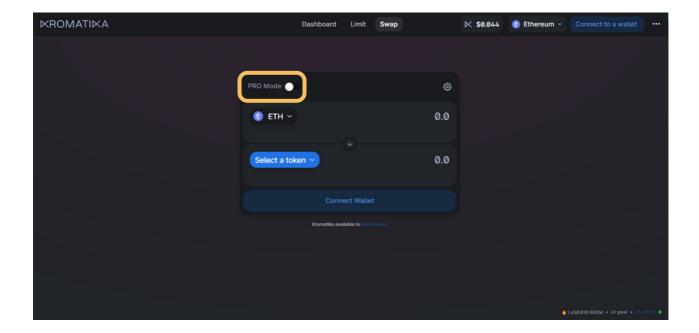

#### 1- Go to Kromatika.finance

You can go to Kromatika.finance or go directly to our dapp:

https://app.kromatika.finance/#/swap

By default, the KROM/WETH pair will open.

You can choose to stay in the regular mode or switch to 'PRO Mode' using the slider. This will give you access to more detailed charts and trading data.