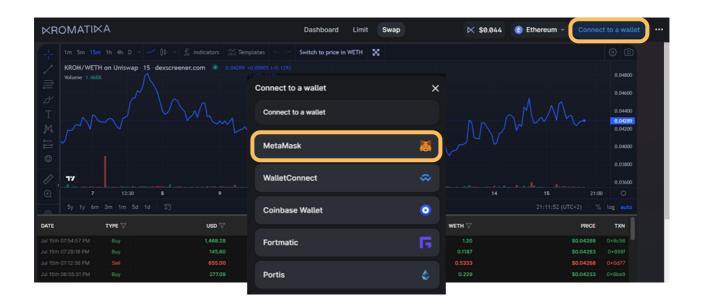

he dropdown list on top.





Before you can start trading on the Optimism network, you will need to bridge your funds to Optimism. You can do this using the native Optimism bridge, or via one of the many protocols providing bridging.

An overview of these protocols can be found on the following website:

https://www.optimism.io/apps/bridges

Now you're all set to start trading on Optimism.

#### 1- Go to Kromatika.finance

You can go to Kromatika.finance or go directly to our dapp:

https://app.kromatika.finance/#/swap

By default, the KROM/WETH pair will open.

You can choose to stay in the regular mode or switch to 'PRO Mode' using the slider. This will give you access to more detailed charts and trading data.



# HOW TO BUY \$KROM ON OPTIMISM USING METAMASK

# 2- Connect your wallet



# 3- Switch to the Optimism network

Click on th Ethereum dropdown list and select OE for the Optimism Ethereum network. Confirm the switch with your Metamask wallet.





### 4- Set up your swap

Now that your wallet is connected, enter the amount of ETH you want to swap for KROM. You will need to pay ETH gas fees (however low on L2), so select an amount lower than your max ETH value. Now click 'Swap'.



### 5- Confirm the transaction

Review the details of your swap and click 'Confirm Swap'. Next, you will be asked to confirm the transaction in your Metamask wallet.





# 5- Confirm the transaction (2)



Your transaction is being executed on the Optimism Network.



# 6- Add KROM to your Metamask

Once you have bought your KROM, you want to add KROM to your Metamask list of tokens.