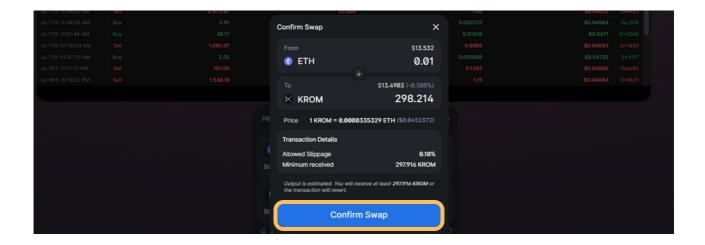

### 5- Confirm the transaction

Review the details of your swap and click 'Confirm Swap'. Next, you will be asked to confirm the transaction in your Metamask wallet.

# 5- Confirm the transaction (2)

Your transaction is being executed on the Optimism Network.