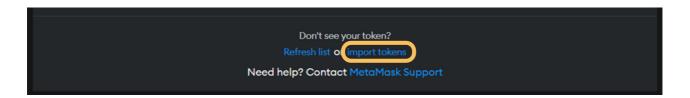

# 6- Add KROM to your Metamask

Once you have bought your KROM, you want to add KROM to your Metamask list of tokens.

First, go to your Metamask (open the extension in full screen) and click on 'Import tokens' on the bottom of the screen.

Now you can add a Custom Token via the KROM contract address: