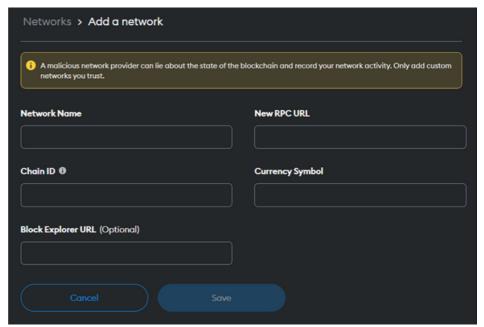

# HOW TO BUY \$KROM ON OPTIMISM USING METAMASK

\* instructions \*

Now, you need to enter all details for the network you wish to add. Only trust and use official sources for network information.

The following information corresponds to the Optimism Network:

# 1- Add the Optimism network to your Metamask

To add a network (blockchain) to your wallet you'll need the following information:

- 1. Network Name
- 2. RPC URL
- 3. ChainID
- 4. Symbol
- 5. Blockchain Explorer URL