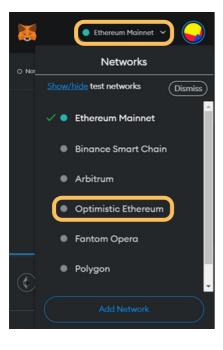

- 1. Network Name: Optimistic Ethereum
- 2. RPC URL: https://mainnet.optimism.io
- 3. ChainID: 10
- 4. Symbol: ETH
- 5. Blockchain Explorer URL: https://optimistic.etherscan.io

Click to confirm the network details. You will now see the Optimism network in your Metamask. You can switch networks using the dropdown list on top.

# 3- Switch to the Optimism network

Click on th Ethereum dropdown list and select OE for the Optimism Ethereum network. Confirm the switch with your Metamask wallet.